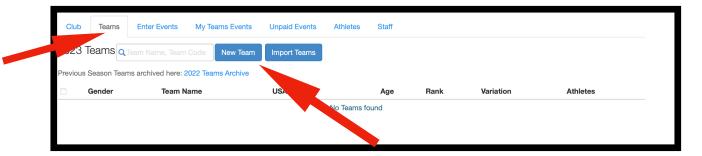

# Step #4

- -Click the "Teams" tab
- -Click the blue "New Team" button
- -Create the name of the team you want to create (Choose adult for age)