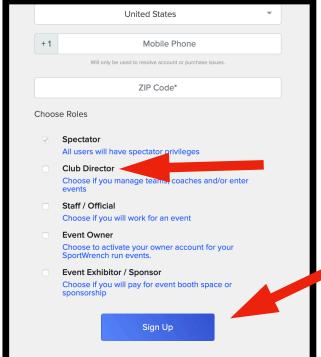

#### -Go to: <a href="https://sportwrench.com/">https://sportwrench.com/</a>

- -Click the SIGN UP button on top right of page
- -Fill out required information and set password
- -Under "Choose Roles" check box for "Club Director"
- -Click the blue "Sign Up" button on bottom