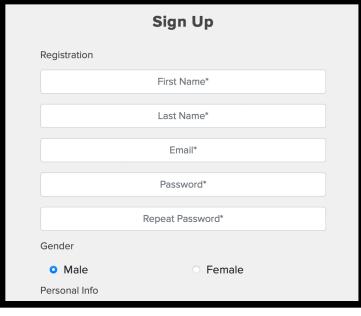

#### -Go to: <a href="https://sportwrench.com/">https://sportwrench.com/</a>

- -Click the SIGN UP button on top right of page
- -Fill out required information and set password
- -Under "Choose Roles" check box for "Club Director"
- -Click the blue "Sign Up" button on bottom