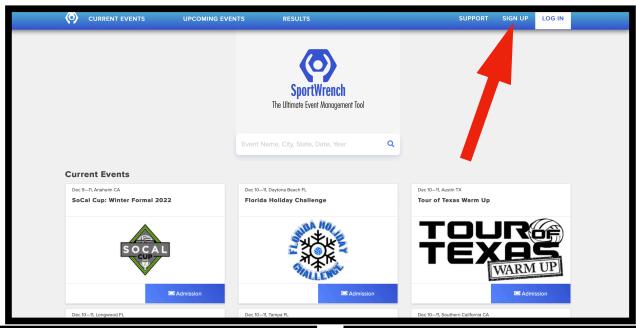

#### -Go to: <a href="https://sportwrench.com/">https://sportwrench.com/</a>

- -Click the SIGN UP button on top right of page
- -Fill out required information and set password
- -Under "Choose Roles" check box for "Club Director"
- -Click the blue "Sign Up" button on bottom