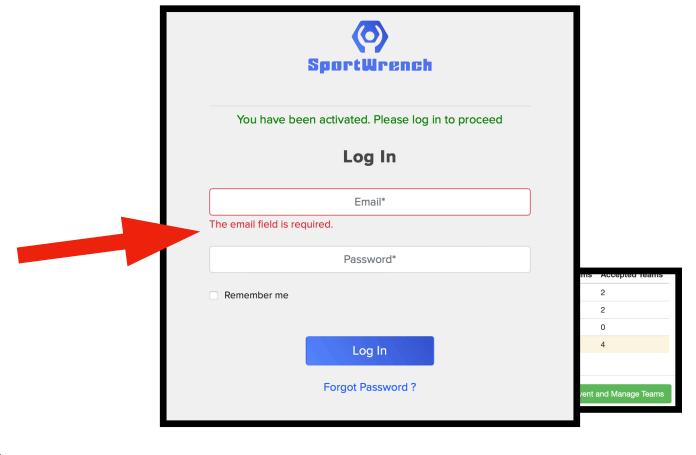

## Step #2

- -Retrieve the Activation email from your email account \*If email not found in inbox, check "junk" or "spam" folder
- -Click the "Activate Account!" Link in the email
- -This will take you back to the Sportwrench login screen
- -Login using your email as username and the password you created