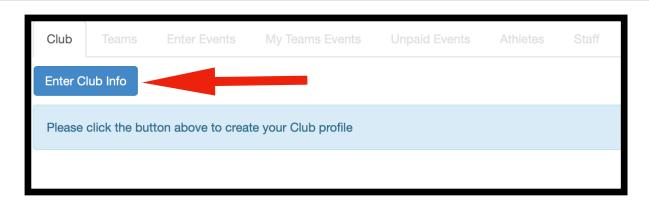

### Step#3

- -Once logged in you will need to create your Club profile
- -Click the Blue "Enter Club Info" button
- -Enter all Required Information
  - \*For Sanctioning please choose "9 Man"
- -Administrative email will need to be different than club director email. Our system requires two email addresses to ensure information is communicated by event owners.
- -Click Submit at the bottom the dialog box