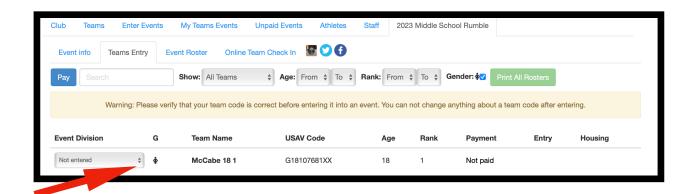

#### Step#6

- -Click the drop down arrow next to each team where it says "not entered"
- -Click the division you wish to enter that team into
- -Repeat until all teams are registered

For questions or support, contact: <a href="mailto:info@sportwrench.com">info@sportwrench.com</a>