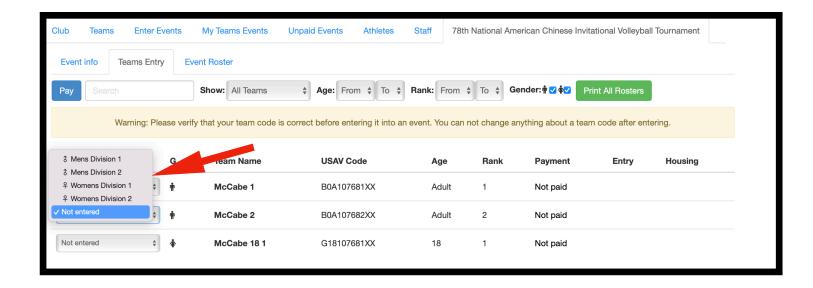

#### Step#6

- -Click the drop down arrow next to each team where it says "not entered"
- -Click the division you wish to enter that team into
- -Repeat until all teams are registered

For questions or support, contact: <a href="mailto:info@sportwrench.com">info@sportwrench.com</a>