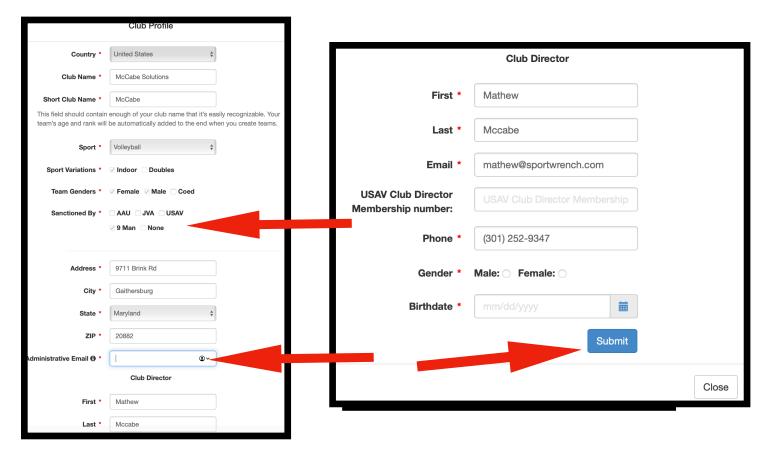

### Step#3

- -Once logged in you will need to create your Club profile
- -Click the Blue "Enter Club Info" button
- -Enter all Required Information
  - \*For Sanctioning please choose "9 Man"
- -Administrative email will need to be different than club director email. Our system requires two email addresses to ensure information is communicated by event owners.
- -Click Submit at the bottom the dialog box